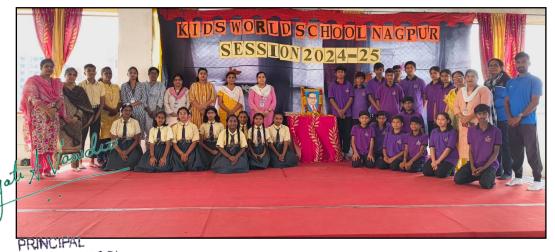

PRINCIPAL KIDS WORLD SCHOOL NAGPUR

PLOT NO.247/2 (PART), ZINGABAI TAKLI, BEHIND POLICE LINE TAKLI, NEAR EKTA & BASERA APPT. NAGPUR-440013

UDISE NO -27091401702 Website-www.kidsworldschoolnagpur.com AFFILIATION NO -1130578
Email-teamkidsworld19@gmail.com